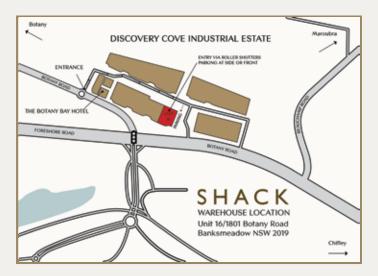

## OUR WAREHOUSE IS LOCATED AT

Discovery Cove Industrial Estate Unit 16/1801 Botany Road, Banksmeadow

It's easy to find. If you're heading east along Foreshore Road, turn left at the traffic-light intersection of Foreshore and Botany Roads.

You will then pass the Botany Bay Hotel on your right and reach a roundabout. Turn right at the roundabout and enter the Discovery Cove Industrial Estate.

Follow the road round to the right and you will soon reach the loading area for Unit 16.